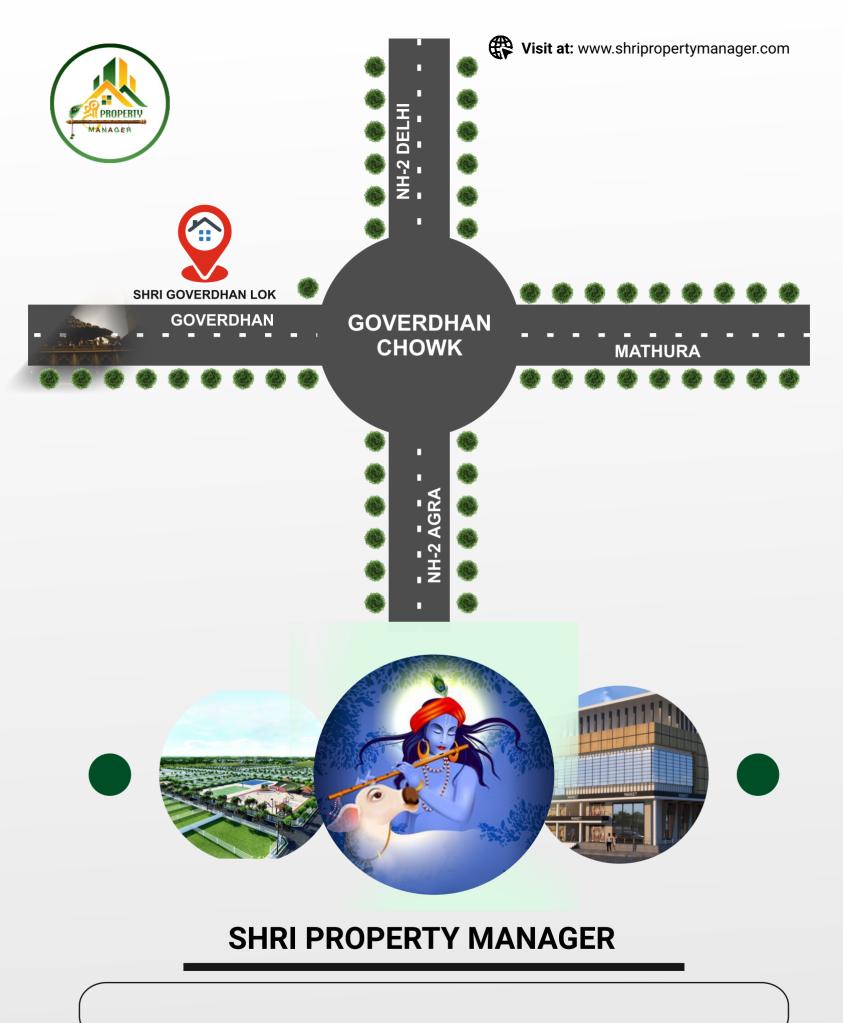

07.50 M

07.50 M.N. Ro.

N

Shri Goverdhan Lok

16 KM

Main Entrance

MW.

Other Roat

9

8

Main Intranc Temple 7

> 24 hrs. Security

DANGHATI TEMPLE

Parikrama Marg

Visit at: www.shripropertymanager.com

2 KM